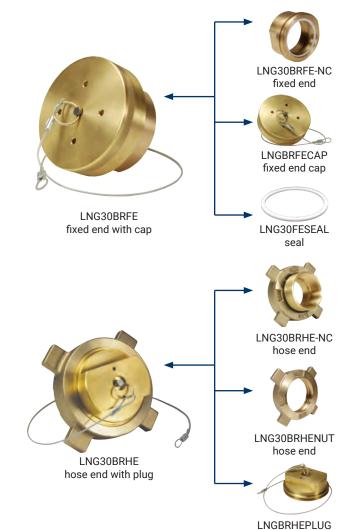

## **Specifications**

- · Compatible with LNG couplings made to CGA guidelines
- Temperature as low as -320°F (-196°C) at standard LNG transfer pressures

LNG30 hose end with 3" female NPT thread

Plug for LNG30BRHE and LNG20BRHE

#### **Approval**

Meets CGA V-6 LNG-30 guidelines

| Size | Description                                                         | Part #       |
|------|---------------------------------------------------------------------|--------------|
| 2"   | LNG30 fixed end with 2" female NPT thread / cap and retaining cable | LNG20BRFE    |
| 3"   | LNG30 fixed end with 3" female NPT thread / cap and retaining cable | LNG30BRFE    |
| 3"   | LNG30 fixed end with 3" female NPT thread                           | LNG30BRFE-NC |
| 3"   | LNG30 PTFE seal                                                     | LNG30FESEAL  |
|      | Cap for LNG30BRFE and LNG20BRFE                                     | LNGBRFECAP   |
| Size | Description                                                         | Part #       |
| 2"   | LNG30 hose end with 2" female NPT thread / with plug and retaining  | LNG20BRHE    |
| 3"   | LNG30 hose end with 3" female NPT thread / with plug and retaining  | LNG30BRHE    |
| 2"   | LNG20 hose end with 2" female NPT thread                            | LNG20BRHE-NC |

3"

3"

hose end plug

LNG30BRHE-NC

LNG30BRHENUT

**LNGBRHEPLUG**