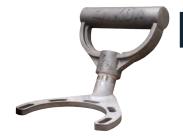

# **Compact TTMA Handle Kit**

### **Application**

 For various applications that utilize 4" TTMA connections, allowing for improved ergonomics when handling hoses

### **Features**

- Includes Dixon® D-handle
- · Lightweight construction

| Size | Aluminum Part # |
|------|-----------------|
| 4"   | TTMAHK-C        |