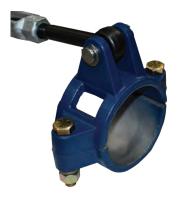

## **Counterbalance Clamps**

### **Features**

- · Loading arm connecting clamp for counterbalance
- Includes necessary hardware to attach to pipe leg; hardware to attach counterbalance pivot arm bar not included
- Used to connect the pivot arm bar of ESB1 counterbalance units to the base swivel of a loading arm

| Size | Material        | Part #      |
|------|-----------------|-------------|
| 2"   | stainless steel | ESB-CLAMP-2 |
| 3"   | ductile iron    | ESB-CLAMP-3 |
| 4"   | ductile iron    | ESB-CLAMP-4 |