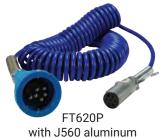

## **Order Guide**

THE REPORT OF THE PARTY OF THE

FT7502

FT600

FT620

FT600P with 13-pin plastic