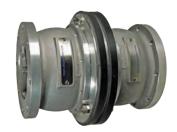

## **TTMA Flanged Breakaway Couplings**

## **Features**

- Minimizes spillage and damage associated with drive-away and pull-away incidents
- Installs between an API coupler and loading arm
- Coupling automatically senses excessive load, closes the valves and disconnects, release is executed when force causes the bolts to break
- High flow rate / low pressure drop
- · FKM/FPM is standard seal

## **Specification**

• 150 PSI at ambient temperature 70°F (21°C)

SBC400ALTTMA

| Size | Aluminum<br>Part # |
|------|--------------------|
| 4"   | SBC400ALTTMA       |
| 4"   | SBC400ALTTMASV     |

SBC400ALTTMASV