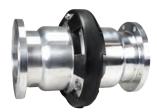

## **TTMA Flanged Breakaway Couplings**

## **Features**

- Minimizes spillage and damage associated with drive-away and pull-away incidents
- Installs between an API coupler and loading arm
- Coupling automatically senses excessive load, closes the valves and disconnects, release is executed when force causes the bolts to break
- High flow rate / low pressure drop
- · FKM/FPM is standard seal

## **Specification**

• 150 PSI at ambient temperature 70°F (21°C)

SBC400ALTTMA

| Size | Aluminum<br>Part # |
|------|--------------------|
| 4"   | SBC400ALTTMA       |
| 4"   | SBC400ALTTMASV     |

SBC400ALTTMASV