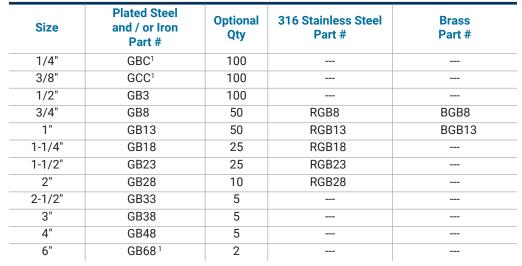

## **Boss Ground Joint Female Spuds**

<sup>&</sup>lt;sup>1</sup> 1/4", 3/8", and 6" available only with copper seat spuds; all other sizes have polymer seats