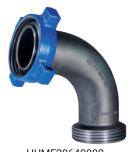

### **Hammer Union Elbows**

#### **Features**

- No welds or pipe threads to deteriorate and cause premature leakage
- Easy to weld to 12" pipe manifolds

| Size | Figure | Description                                       | Ductile Iron<br>Part # |
|------|--------|---------------------------------------------------|------------------------|
| 4"   | 206    | male hammer union x female hammer union 45° elbow | HUMF20640045           |
|      |        | male hammer union x female hammer union 60° elbow | HUMF20640060           |
|      | 200    | male hammer union x female hammer union 80° elbow | HUMF20640080           |
|      |        | male hammer union x female hammer union 90° elbow | HUMF20640090           |

HUMF20640080