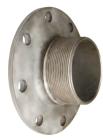

### 125# Flange x Male NPT

| Size | Description                   | Ductile Iron<br>Part # |
|------|-------------------------------|------------------------|
| 4"   | 125# flange x male NPT        | 4FAMT                  |
|      | 125# flange x male NPT - long | 4FAMTL                 |

4FAMT