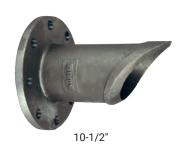

### **Features**

- Used on a 12" pipe manifold
- Easy to weld
- · Formed butt weld provides accurate alignment
- · Compatible with other reliable brands

| Size | Description                                                                                      | Weldable Cast Steel<br>Part # |
|------|--------------------------------------------------------------------------------------------------|-------------------------------|
| 4"   | 150# flange with offset hole alignment to center weld on 12" manifold pipe x 3-3/4" long adapter | WC4FL12X375-2                 |
|      | 150# flange with offset hole alignment to center weld on 12" manifold pipe x 6-3/4" long adapter | WC4FL12X675-2                 |
|      | 150# flange x weld adapter, vertical                                                             | WA4FL12X750-1                 |
|      | 150# flange x weld adapter, offset                                                               | WA4FL12X750-2                 |
|      | 150# flange x weld adapter, vertical                                                             | WA4FL12X1050-1                |
|      | 150# flange x weld adapter, offset                                                               | WA4FL12X1050-2                |