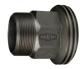

## **Port Adapter**

| Size | Figure | Description                    | Iron<br>Part # |
|------|--------|--------------------------------|----------------|
| 2"   | 206    | male NPT x female hammer union | HUF206200MT    |