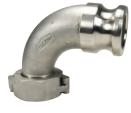

# Male Cam & Groove Adapter x NPSM swivel nut

| Size            | 316 Stainless Steel Part # |
|-----------------|----------------------------|
| 1" x 1-1/2"     | RPDA901510                 |
| 1-1/2" x 1-1/2" | RPDA90150                  |