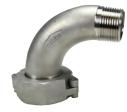

## Male NPT x NPSM swivel nut

| Size            | 316 Stainless Steel Part # |
|-----------------|----------------------------|
| 1" x 1-1/2"     | RPDM901510                 |
| 1-1/2" x 1-1/2" | RPDM90150                  |