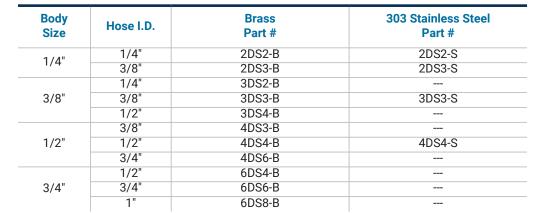

## **Automatic Standard Hose Barb Couplers**

Brass

303 stainless

Brass

Steel

303 stainless