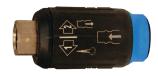

# **Female Threaded Automatic Couplers**

| Body Size | NPT Size | Part #    |
|-----------|----------|-----------|
| 1/4"      | 1/4"     | 9415U0614 |
|           | 3/8"     | 9415U0618 |