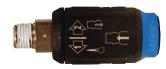

## **Male Threaded Automatic Couplers**

| <b>Body Size</b> | NPT Size | Part #    |
|------------------|----------|-----------|
| 1/4"             | 1/4"     | 9405U0614 |
|                  | 3/8"     | 9405U0618 |