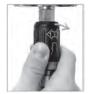

#### **Features**

- Composite, non-marring body
- 1/4" body size ensures excellent flow and total security due to disconnection in two steps
- · Compatible with industrial interchange plugs

### **Specifications**

- Temperature range: -4°F to 140°F (-40°C to 121°C)
- Working pressure: 230 PSI

2. disconnects