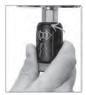

#### **Features**

- Composite, non-marring body
- 1/4" body size ensures excellent flow and total security due to disconnection in two steps
- · Compatible with industrial interchange plugs

### **Specifications**

- Temperature range: -4°F to 140°F (-40°C to 121°C)
- Working pressure: 230 PSI

2. disconnects