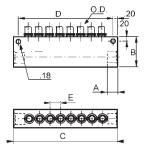

## **Legris Modular Manifold**

#### **Feature**

Manifold with push-to-connect ports

| O.D. N | NPT Size | Number of<br>Outlets | Dimensions |      |      |      |     | Part #   |
|--------|----------|----------------------|------------|------|------|------|-----|----------|
|        |          |                      | Α          | В    | С    | D    | E   |          |
| 1/4"   | 1/4"     | 8                    | .55        | 1.30 | 4.92 | 4.53 | .50 | 33155614 |