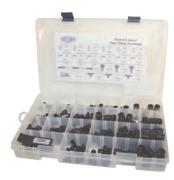

# Nylon / Nickel-Plated Brass Legris Push-In Fitting Kit

### **Features**

- Kit includes plastic case with threaded connectors, threaded elbows and several tube-to-tube connector configurations found on pages 249 251
- · A tubing cutter is also included

Part #

#### Kit contains the following parts:

| Part #   | Qty | Description                   |  |  |  |
|----------|-----|-------------------------------|--|--|--|
| 31755311 | 10  | tube to male NPT connector    |  |  |  |
| 31750411 | 10  | tube to male NPT connector    |  |  |  |
| 31755611 | 10  | 10 tube to male NPT connector |  |  |  |
| 31755614 | 10  | tube to male NPT connector    |  |  |  |
| 31756014 | 5   | tube to male NPT connector    |  |  |  |
| 31756018 | 5   | tube to male NPT connector    |  |  |  |
| 31090411 | 10  | tube to male NPT elbow        |  |  |  |
| 31095611 | 10  | tube to male NPT elbow        |  |  |  |
| 31095614 | 10  | tube to male NPT elbow        |  |  |  |
| 31096011 | 5   | tube to male NPT elbow        |  |  |  |
| 31096014 | 5   | tube to male NPT elbow        |  |  |  |
| 31096018 | 5   | tube to male NPT elbow        |  |  |  |
| 31060400 | 10  | tube to tube union            |  |  |  |
| 31065600 | 10  | tube to tube union            |  |  |  |
| 31066000 | 5   | tube to tube union            |  |  |  |
| 31400400 | 10  | Y connector                   |  |  |  |
| 31405600 | 10  | Y connector                   |  |  |  |
| 31406000 | 5   | Y connector                   |  |  |  |
| 31040400 | 10  | tube to tube union tee        |  |  |  |
| 31045600 | 5   | tube to tube union tee        |  |  |  |
| 31046000 | 5   | tube to tube union tee        |  |  |  |
| 30007100 | 1   | tubing cutter                 |  |  |  |