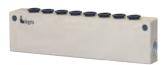

## **Legris Modular Manifold**

#### **Feature**

Manifold with push-to-connect ports

| O.D. N | NPT Size | Number of<br>Outlets | Dimensions |      |      |      |     | Part #   |
|--------|----------|----------------------|------------|------|------|------|-----|----------|
|        |          |                      | Α          | В    | С    | D    | E   |          |
| 1/4"   | 1/4"     | 8                    | .55        | 1.30 | 4.92 | 4.53 | .50 | 33155614 |