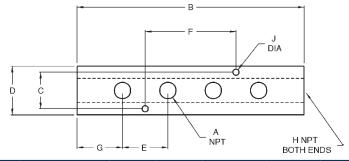

## **Specification**

• Maximum operating pressure: 300 PSI at ambient temperature 70°F (21°C)

| Aluminum<br>Part # | A    | В      | С      | D      | E      | F      | G  | Н    | J    |
|--------------------|------|--------|--------|--------|--------|--------|----|------|------|
| AMF32              | 1/4" | 7-5/8" | 7/8"   | 1-1/4" | 1-7/8" | 3-3/4" | 1" | 3/8" | .20" |
| AMF42              | 1/4" | 7-5/8" | 1-1/8" | 1-1/2" | 1-7/8" | 3-3/4" | 1" | 1/2" | .20" |
| AMF43              | 3/8" | 8"     | 1-1/8" | 1-1/2" | 2"     | 4"     | 1" | 1/2" | .20" |