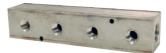

### **Features**

- Can be mounted on a wall or work bench, safely distributing four hose lines to a work area
- Brass hex head plugs sold on page 455