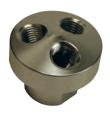

### **Features**

- Supplies three air operated tools from a single hose, permitting use of air by more than
  one mechanic
- · Can be mounted to a pipe at workbench or overhead
- Different tools in the shop use different styles of couplers; mount three different style couplers on one manifold

| NPT Inlet (1) | NPT Outlets (3) | Aluminum<br>Part # |
|---------------|-----------------|--------------------|
| 1/4"          | 1/4"            | D3404              |
| 3/8"          | 1/4"            | D3406              |
| 1/2"          | 1/4"            | D3408              |