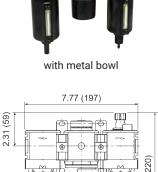

#### **Features**

- Included components:
  - (2) end blocks
- (2) mounting brackets with joiner set and port O-ring

Filter series F18:

- 5 micron element
- 1.72 oz. bowl
- Regulator series R18:
- 0-125 PSI adjusting range
- Self-relieving
- Supplied with a GC230 gauge
- Lubricator series L18:
- 4 oz. bowl
- Adjustable oil feed
- · Full view sight dome

#### **Specifications**

- · Maximum operating conditions:
  - transparent bowl: 150 PSIG (10.3 bar) and -13°F to 125°F (-25°C to 52°C) - metal bowl: 250 PSIG (17.2 bar) and -13°F to 150°F (-25°C to 66°C)

| Size | Flow<br>(SCFM) | Transparent Bowl and Guard |                        | Metal Bowl with Sight Glass |                        |
|------|----------------|----------------------------|------------------------|-----------------------------|------------------------|
|      |                | Automatic Drain<br>Part #  | Manual Drain<br>Part # | Automatic Drain<br>Part #   | Manual Drain<br>Part # |
| 1/4" | 42             | C18-02A                    | C18-02M                | C18-02AMB                   | C18-02MMB              |
| 3/8" | 68             | C18-03A                    | C18-03M                | C18-03AMB                   | C18-03MMB              |
| 1/2" | 85             | C18-04A                    | C18-04M                | C18-04AMB                   | C18-04MMB              |