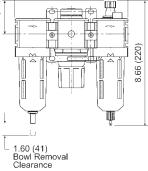

#### **Features**

- Included components:
  - (2) end blocks
- (2) mounting brackets with joiner set and port O-ring

Filter series F18:

- 5 micron element
- 1.72 oz. bowl
- Regulator series R18:
- 0-125 PSI adjusting range
- Self-relieving
- Supplied with a GC230 gauge
- Lubricator series L18:
- 4 oz. bowl
- Adjustable oil feed
- · Full view sight dome

#### **Specifications**

- · Maximum operating conditions:
  - transparent bowl: 150 PSIG (10.3 bar) and -13°F to 125°F (-25°C to 52°C) - metal bowl: 250 PSIG (17.2 bar) and -13°F to 150°F (-25°C to 66°C)

| Size | Flow<br>(SCFM) | Transparent Bowl and Guard |                        | Metal Bowl with Sight Glass |                        |
|------|----------------|----------------------------|------------------------|-----------------------------|------------------------|
|      |                | Automatic Drain<br>Part #  | Manual Drain<br>Part # | Automatic Drain<br>Part #   | Manual Drain<br>Part # |
| 1/4" | 42             | C18-02A                    | C18-02M                | C18-02AMB                   | C18-02MMB              |
| 3/8" | 68             | C18-03A                    | C18-03M                | C18-03AMB                   | C18-03MMB              |
| 1/2" | 85             | C18-04A                    | C18-04M                | C18-04AMB                   | C18-04MMB              |