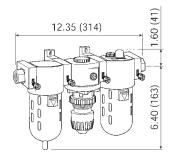

#### Features

- · Included components:
- (2) modular sleeves
- (2) mounting brackets (sleeve and bracket)
- (2) end blocks

Filter series F26:

- 5 micron element
- 3.2 oz. bowl
- Regulator series R26:
- 0-125 PSI adjusting range
- Self-relieving •
- Supplied with a GC230 gauge

Lubricator series L26:

- 10 oz. bowl
- Adjustable oil feed
- · Full view sight dome

#### **Specifications**

- Maximum operating conditions:
  - transparent bowl: 150 PSIG (10.3 bar) and 32°F to 125°F (0°C to 52°C)
  - metal bowl: 200 PSIG (13.8 bar) and 32°F to 175°F (0°C to 80°C)

| Size | Flow<br>(SCFM) | Transparent Bowl and Guard |                        | Metal Bowl                |                        |
|------|----------------|----------------------------|------------------------|---------------------------|------------------------|
|      |                | Automatic Drain<br>Part #  | Manual Drain<br>Part # | Automatic Drain<br>Part # | Manual Drain<br>Part # |
| 3/8" | 60             | C26-03A                    | C26-03M                | C26-03AMB                 | C26-03MMB              |
| 1/2" | 128            | C26-04A                    | C26-04M                | C26-04AMB                 | C26-04MMB              |