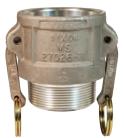

## **Dixon® Type B Couplers** Coupler x Male NPT

<sup>&</sup>lt;sup>1</sup> Ductile iron

356T6 aluminum

aluminum hard coat

brass

unplated malleable iron

316 stainless steel