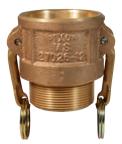

## **Dixon® Type B Couplers** Coupler x Male NPT

<sup>&</sup>lt;sup>1</sup> Ductile iron

356T6 aluminum

aluminum hard coat

brass

unplated malleable iron

316 stainless steel