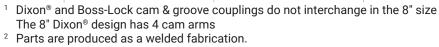

## **Dixon® Type B Couplers** Coupler x Male NPT

<sup>&</sup>lt;sup>1</sup> Ductile iron

356T6 aluminum

aluminum hard coat

brass

unplated malleable iron

316 stainless steel