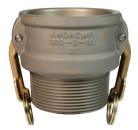

## **Dixon® Type B Couplers** Coupler x Male NPT

<sup>&</sup>lt;sup>1</sup> Ductile iron

356T6 aluminum

aluminum hard coat

brass

unplated malleable iron

316 stainless steel