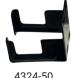

# **Mounting Brackets**

| Used On  | Description                                       | Part #  |
|----------|---------------------------------------------------|---------|
| F07      | mounting bracket only                             | 5939-06 |
| L07      | mounting bracket only                             | 5095-17 |
| F17, L17 | mounting bracket kit for 3/4" and 1" ported units | 6212-50 |