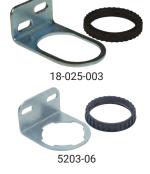

# **Regulator Mounting Brackets**

| Used On<br>Filter/<br>Regulator/<br>Lubricator<br>Series | Description                             | Part #     |
|----------------------------------------------------------|-----------------------------------------|------------|
| B07, R07                                                 | mounting bracket with plastic panel nut | 18-025-003 |
| B08, R08                                                 |                                         | 5203-06    |
| R17                                                      |                                         | 5570-04    |