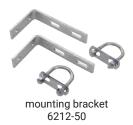

# **Series 1 FRLs**

# **Mounting Brackets**

| Used On  | Description                                       | Part #  |
|----------|---------------------------------------------------|---------|
| F07      | mounting bracket only                             | 5939-06 |
| L07      | mounting bracket only                             | 5095-17 |
| F17, L17 | mounting bracket kit for 3/4" and 1" ported units | 6212-50 |