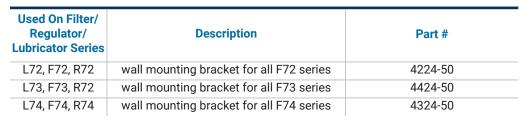

## **Wall Mounting Brackets**

### **Features**

- · Alternate to guick-clamps and pipe adapters
- · Used to secure to a wall, machine panel, or other flat surface
- Use close nipples on page 942 to connect combination unit and then place in bracket.