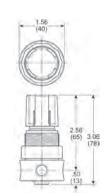

### **Features**

- Relieving type
- Diaphragm operated
- Non-rising adjusting knob
- 1/8" gauge port

### **Specifications**

- Pressure range 2 125 PSIG (.15 8.5 bar)
- Inlet pressure: 300 PSIG (20.4 bar) maximum
- Temperature range: 40°F (4°C) to 120°F (49°C)

| Size | Flow<br>(SCFM) | Body<br>Material | With Gauge<br>Part # | Without Gauge<br>Part # |
|------|----------------|------------------|----------------------|-------------------------|
| 1/4" | 10             | brass            | R364-02CG            | R364-02C                |
|      |                | aluminum         | R374-02CG            | R374-02C                |