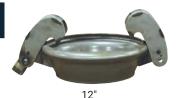

# **Female Plugs**

#### Feature

· Supplied with gasket

| Size | Galvanized Steel<br>Part # |
|------|----------------------------|
| 10"  | FP20910                    |
| 12"  | FP20912 <sup>1</sup>       |

<sup>&</sup>lt;sup>1</sup> 12" supplied with M20412 lever assist bar on page 381