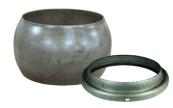

# **Female for Welding to Pipe**

| Size | Unplated Steel<br>Part # |
|------|--------------------------|
| 10"  | 20410                    |
| 12"  | 20412                    |

## Males with Ring for Welding

| Size | Unplated Steel<br>Part # |
|------|--------------------------|
| 10"  | 21010                    |
| 12"  | 21012                    |