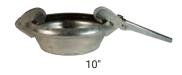

# **Female Plugs**

#### Feature

· Supplied with gasket

| Size | Galvanized Steel<br>Part # |
|------|----------------------------|
| 10"  | FP20910                    |
| 12"  | FP20912 <sup>1</sup>       |

<sup>&</sup>lt;sup>1</sup> 12" supplied with M20412 lever assist bar on page 381