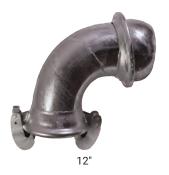

# Type A

## Male x Female 90° Elbows

### **Feature**

Supplied with gasket

| Size | Galvanized Steel<br>Part # |
|------|----------------------------|
| 10"  | EL21510-90                 |
| 12"  | EL21512-90 <sup>1</sup>    |

<sup>1 12&</sup>quot; supplied with M20412 lever assist bar on page 381