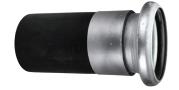

# **Polyethylene Crimp Bauer Style - Type B**

## Male

# **Application**

• The primary application for these fittings are irrigation and suction lines

#### Feature

Pins sold separately

| Size | Galvanized in Centrifugation Part # |
|------|-------------------------------------|
| 4"   | MC3094-PC                           |
| 6"   | MC3096-PC                           |
| 8"   | MC3098-PC                           |
| 12"  | MC30912-PC                          |