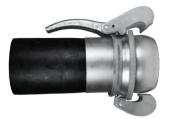

## **Female**

# **Application**

• The primary application for these fittings are irrigation and suction lines

## **Features**

- · Locks on the female size
- · Includes gasket

| Size | Galvanized in Centrifugation Part # |
|------|-------------------------------------|
| 4"   | FC3104-PC                           |
| 6"   | FC3106-PC                           |
| 8"   | FC3108-PC                           |
| 12"  | FC31012-PC                          |