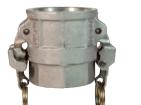

## EZ Boss-Lock Type D Couplers

## **Coupler x Female NPT**

Feature

Couplers are supplied standard with a nitrile rubber gasket, other gasket types are available
on pages 66 - 69

Under no circumstances should the EZ Boss-Lock cam arms be used on any fitting not specifically designed for their use. See page 22 for further specifications

| Size        | 356T6 Aluminum<br>Part # | Brass<br>Part # |
|-------------|--------------------------|-----------------|
| 3/4" x 1/2" |                          |                 |
| 3/4"        | AD075EZ                  | BD075EZ         |
| 1"          | AD100EZ                  | BD100EZ         |
| 1-1/4"      |                          | BD125EZ         |
| 1-1/2"      | AD150EZ                  | BD150EZ         |
| 2"          | AD200EZ                  | BD200EZ         |
| 2-1/2"      | AD250EZ                  | BD250EZ         |
| 3"          | AD300EZ                  | BD300EZ         |
| 4"          | AD400EZ                  | BD400EZ         |
|             | AD400EZP1                |                 |
| 5"          | AD500EZ                  |                 |
| 6"          | AD600EZ                  |                 |
| 8"          | AD800EZ <sup>2</sup>     |                 |