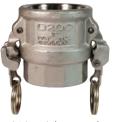

## EZ Boss-Lock Type D Couplers

## **Coupler x Female NPT**

Feature

Couplers are supplied standard with a nitrile rubber gasket, other gasket types are available
on pages 66 - 69

Under no circumstances should the EZ Boss-Lock cam arms be used on any fitting not specifically designed for their use. See page 22 for further specifications

| Size        | 316 Stainless Steel<br>Part # | Heavy Duty 316 Stainless Steel<br>Part # |
|-------------|-------------------------------|------------------------------------------|
| 3/4" x 1/2" | RD050EZ                       |                                          |
| 3/4"        | RD075EZ                       |                                          |
| 1"          | RD100EZ                       |                                          |
| 1-1/4"      | RD125EZ                       |                                          |
| 1-1/2"      | RD150EZ                       |                                          |
| 2"          | RD200EZ                       |                                          |
| 2-1/2"      | RD250EZ                       |                                          |
| 3"          | RD300EZ                       | RD300EZHD <sup>3</sup>                   |
| 4"          | RD400EZ                       | RD400EZHD <sup>4</sup>                   |
| 5"          |                               |                                          |
| 6"          | RD600EZ                       | RD600EZHD⁵                               |