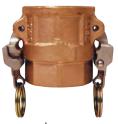

## EZ Boss-Lock Type D Couplers

## **Coupler x Female NPT**

Feature

Couplers are supplied standard with a nitrile rubber gasket, other gasket types are available
on pages 66 - 69

Under no circumstances should the EZ Boss-Lock cam arms be used on any fitting not specifically designed for their use. See page 22 for further specifications

| Size        | 356T6 Aluminum<br>Part # | Brass<br>Part # |
|-------------|--------------------------|-----------------|
| 3/4" x 1/2" |                          |                 |
| 3/4"        | AD075EZ                  | BD075EZ         |
| 1"          | AD100EZ                  | BD100EZ         |
| 1-1/4"      |                          | BD125EZ         |
| 1-1/2"      | AD150EZ                  | BD150EZ         |
| 2"          | AD200EZ                  | BD200EZ         |
| 2-1/2"      | AD250EZ                  | BD250EZ         |
| 3"          | AD300EZ                  | BD300EZ         |
| 4"          | AD400EZ                  | BD400EZ         |
|             | AD400EZP1                |                 |
| 5"          | AD500EZ                  |                 |
| 6"          | AD600EZ                  |                 |
| 8"          | AD800EZ <sup>2</sup>     |                 |