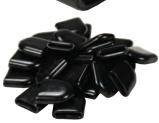

## Hose Clamp Safety Caps

#### Application

• Push onto the end of a hose clamp

- Protects installers from cuts and scrapes
- Protects surrounding materials from abrasion and sharp edges
- Provides a clean, professional, and finished look for any application
- · Installs quickly and easily

| Width | Part #      |
|-------|-------------|
| 1/2"  | SCAP12-25   |
|       | SCAP12-100  |
| 9/16" | SCAP916-25  |
|       | SCAP916-100 |