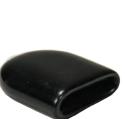

## Hose Clamp Safety Caps

#### Application

• Push onto the end of a hose clamp

- Protects installers from cuts and scrapes
- Protects surrounding materials from abrasion and sharp edges
- Provides a clean, professional, and finished look for any application
- · Installs quickly and easily

| Width | Part #      |
|-------|-------------|
| 1/2"  | SCAP12-25   |
|       | SCAP12-100  |
| 9/16" | SCAP916-25  |
|       | SCAP916-100 |