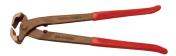

# **Band Clamp Punching Mallet**

| _            |        |  |
|--------------|--------|--|
| C            | Part # |  |
|              | F225   |  |
| •            |        |  |
|              |        |  |
| Clamp Cutter |        |  |