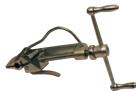

Part #

F550

# **Band & Buckle Clamping Tools**

#### Application

• For 51960 tool above

| Description                                           | Part # |
|-------------------------------------------------------|--------|
| adapter for 51960 tool to install<br>preformed clamps | 51970  |