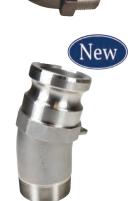

## Type F 90° Elbows

## Adapter x Male NPT

#### **Feature**

 $\bullet\,$  Pressure rating is based on the seal of the mating part, see ratings on page 20

<sup>&</sup>lt;sup>1</sup> Parts are produced as a welded fabrication