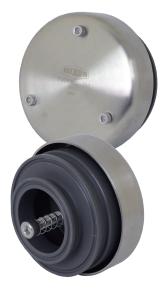

## **Air & Vacuum Relief Tank Vent Valve**

### **Features**

- Dome helps in preventing external contamination
- · Can use any clamp gasket

#### **Materials**

· Light weight, robust PVC and 304 stainless steel construction