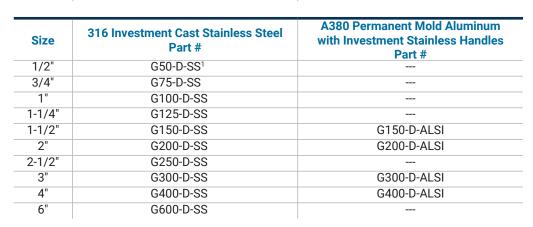

## **Global Type D Couplers**

## **Coupler x Female NPT**

## **Features**

- Interchanges with all products produced to A-A-59326D
- · Nitrile rubber seals are standard

| Size   | A380 Permanent Mold Aluminum<br>with Brass Handles<br>Part # | ASTMC38000 Forged Brass<br>Part # |
|--------|--------------------------------------------------------------|-----------------------------------|
| 1/2"   | G50-D-AL <sup>1, 2</sup>                                     | G50-D-BR <sup>1, 2</sup>          |
| 3/4"   | G75-D-AL <sup>2</sup>                                        | G75-D-BR <sup>2</sup>             |
| 1"     | G100-D-AL <sup>2</sup>                                       | G100-D-BR <sup>2</sup>            |
| 1-1/4" | G125-D-AL                                                    | G125-D-BR                         |
| 1-1/2" | G150-D-AL                                                    | G150-D-BR                         |
| 2"     | G200-D-AL                                                    | G200-D-BR                         |
| 2-1/2" | G250-D-AL                                                    | G250-D-BR                         |
| 3"     | G300-D-AL                                                    | G300-D-BR                         |
| 4"     | G400-D-AL                                                    | G400-D-BR                         |
| 5"     | G500-D-AL <sup>1</sup>                                       | G500-D-BR1                        |
| 6"     | G600-D-AL                                                    |                                   |