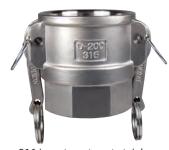

| G150-D-BR                         |
| 2"     | G200-D-AL                                                    | G200-D-BR                         |
| 2-1/2" | G250-D-AL                                                    | G250-D-BR                         |
| 3"     | G300-D-AL                                                    | G300-D-BR                         |
| 4"     | G400-D-AL                                                    | G400-D-BR                         |
| 5"     | G500-D-AL <sup>1</sup>                                       | G500-D-BR1                        |
| 6"     | G600-D-AL                                                    |                                   |





<sup>&</sup>lt;sup>2</sup> Stainless steel handles



316 investment cast stainless steel