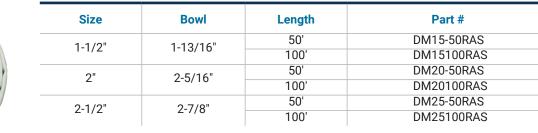

# Coupled with female and male NPSH thread, rocker lug, aluminum expansion ring couplings