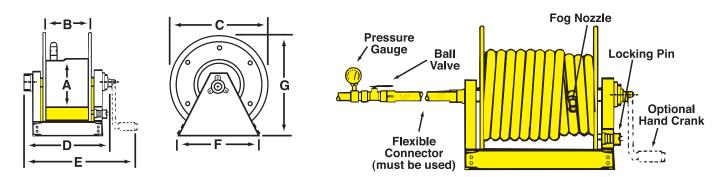

#### Specification

· Female NPT inlet with male NST (NH) hose thread outlet

A flexible connector assembly must be installed directly between the hose reel inlet hub and the water supply. Failure to use the flexible connector assembly will void the warranty.

| Hose Size and Capacity |      |        |         | В       | С   | <b>D</b> | E        | E       | C   | Inlet  | Outlet | Steel         |
|------------------------|------|--------|---------|---------|-----|----------|----------|---------|-----|--------|--------|---------------|
| 3/4"                   | 1"   | 1-1/2" | A       | В       | C   | U        | <b>-</b> |         | G   | Size   | Size   | Part #        |
| 150'                   | 125' |        | 10-1/2" | 11-1/2" | 24" | 19-1/4"  | 24"      | 21-3/4" | 26" | 1"     | 1"     | CFR47-1-100   |
| 250'                   | 150' | 100'   | 10-1/2" | 20-1/2" | 24" | 28-1/4"  | 33"      | 21-3/4" | 26" | 1-1/2" | 1-1/2" | CFR47-150-100 |
| 400'                   | 300' | 150'   | 10-1/2" | 28"     | 24" | 35-3/4"  | 40-1/2"  | 21-3/4" | 26" | 1-1/2" | 1-1/2" | CFR47-1-200   |
|                        |      | 200'   | 10-1/2" | 34"     | 24" | 41-3/4"  | 46-1/2"  | 21-3/4" | 26" | 1-1/2" | 1-1/2" | CFR47-150-200 |

## **Optional Accessories**

| Description                                                                                                                           | Part # |
|---------------------------------------------------------------------------------------------------------------------------------------|--------|
| 1" x 18" flexible connector (male NPT x male NPT)                                                                                     | DX2836 |
| 1-1/2" x 18" flexible connector (male NPT x male NPT)                                                                                 | DX2839 |
| hand crank                                                                                                                            | CFR-HC |
| repair kit: contains O-ring, PTFE retaining ring for the inlet casting, spacer washer, and (2) steel retaining rings for the manifold | CFR-RK |