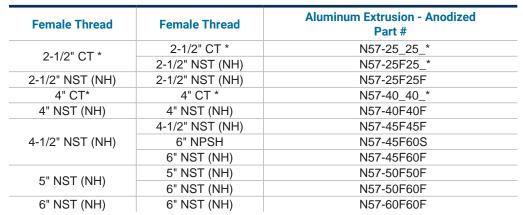

## Double Female Swivel Adapters - Long Handle Style N57



**Cast Brass** 

## **Hydrant Adapters - Pin Lug**

## **Feature**

• Other configurations are also available, consult Dixon® for information



reducer

| Female Thread   | Female Rigid Thread | Part #    |
|-----------------|---------------------|-----------|
| 1-1/2" NPSH     | 3/4" GHT            | HA15S76   |
|                 | 3/4" NPSH           | HA15S75   |
|                 | 3/4" NPT            | HA15S75T  |
|                 | 1" NPSH             | HA15S10S  |
|                 | 1" NPT              | HA15S10T  |
|                 | 1-1/2" NPT          | HA15S15T  |
|                 | 1-1/2" NST (NH)     | HA15S15F  |
|                 | 2-1/2" CT*          | HA15S25   |
| 1-1/2" NPT      | 1-1/2" NPSH         | HA15T15S  |
|                 | 1-1/2" NST (NH)     | HA15T15F