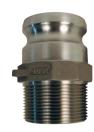

Type F - Adapter x Male BSPT

| Size   | 316 Investment Cast Stainless Steel Part # |
|--------|--------------------------------------------|
| 1-1/2" | G150-F-SSBSP                               |
| 2"     | G200-F-SSBSP                               |