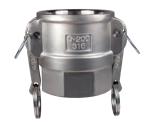

## **Features**

- Interchanges with products produced to A-A-59326D
  Pressure rating for adapters is based on the seal of the mating part
- Couplers: nitrile rubber seal is standard

Type D - Coupler x Female BSPP

| Size   | 316 Investment Cast Stainless Steel Part # |
|--------|--------------------------------------------|
| 1-1/2" | G150-D-SSBSP                               |
| 2"     | G200-D-SSBSP                               |