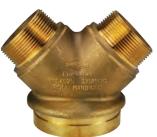

# **Two-Way Male Outlet - Roof Connections**

### **Application**

• Used to create roof connections, fire pump test connections, wall hydrants or sidewalk (free standing) hydrants

#### **Feature**

• Other configurations are available, contact Dixon® for additional information

#### **Specifications**

- Maximum operating pressure: 175 PSI at 70°F (21°C)
- Provides 250 GPM minimum per outlet