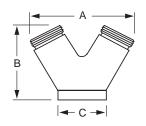

### **Dimensions**

| Size                 | Α       | В       | С      |
|----------------------|---------|---------|--------|
| 4" x 2-1/2" x 2-1/2" | 7-7/8"  | 5-3/16" | 5-1/4" |
| 6" x 2-1/2" x 2-1/2" | 8-3/16" | 6-3/8"  | 7-5/8" |