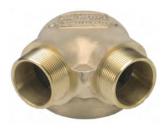

## **Two-Way Male Outlet - Roof Connections**

## Application

• Used to create roof connections, fire pump test connections, wall hydrants or sidewalk (free standing) hydrants

## Approval

UL listed

| Pipe Size | (2) Outlets<br>Male | Cast Brass<br>Part # |
|-----------|---------------------|----------------------|
| 4"        | 2-1/2" NPT          | 90IRC4025            |
|           |                     | 90FRC4025            |
|           | 2-1/2" NST (NH)     | 90IRC4025F           |
|           |                     | 90FRC4025F           |
| 6"        | 2-1/2" NPT          | 90FRC6025            |
|           | 2-1/2" NST (NH)     | 90FRC6025F           |