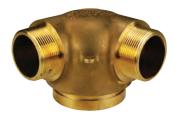

## **Two-Way Male Outlet - Roof Connections**

## Application

• Used to create roof connections, fire pump test connections, wall hydrants or sidewalk (free standing) hydrants

| Groove Size | (2) Outlets<br>Male | Cast Brass<br>Part # |
|-------------|---------------------|----------------------|
| 4"          | 2-1/2" NPT          | 90IRC4025G           |
|             | 2-1/2" NST(NH)      | 90IRC4025GF          |