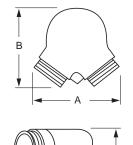

С

D |

| Size                 | Α      | В      | С      | D      |
|----------------------|--------|--------|--------|--------|
| 4" x 2-1/2" x 2-1/2" | 7-1/2" | 6-3/4" | 5-1/8" | 4-1/2" |
| 6" x 2-1/2" x 2-1/2" | 9"     | 8-1/2" | 7-1/2" | 5"     |

Dimensions