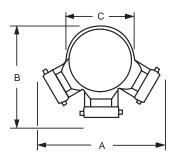

## **Dimensions**

| Size                          | Α       | В       | С      |
|-------------------------------|---------|---------|--------|
| 4" x 2-1/2" x 2-1/2" x 2-1/2" | 14-1/2" | 11-1/2" | 7-5/8" |
| 6" x 2-1/2" x 2-1/2" x 2-1/2" | 141/2   |         |        |