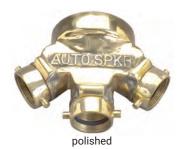

# **Triple Clapper Siamese Connections**

### **Feature**

· Branding: see below

#### Material

• Finishes: -P polished or -C polished chrome plated

### **Back Outlet**

| Outlet Female<br>NPT Thread | (3) Inlets Female<br>NST (NH) Thread | Branding      | Cast Brass<br>Part # |
|-----------------------------|--------------------------------------|---------------|----------------------|
| 4"                          | 2-1/2"                               | AutoSprinkler | TCS4025F             |
|                             |                                      | StandPipe     | TCS4025F-SP          |
|                             |                                      | No Branding   | TCS4025F-NB          |
| 6"                          |                                      | AutoSprinkler | TCS6025F             |
|                             |                                      | StandPipe     | TCS6025F-SP          |
|                             |                                      | No Branding   | TCS6025F-NB          |