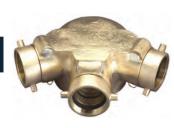

| Outlet Female<br>NPT Thread | (3) Inlets Female<br>NST (NH) Thread | Branding      | Cast Brass<br>Part # |
|-----------------------------|--------------------------------------|---------------|----------------------|
| 4"                          | 2-1/2"                               | AutoSprinkler | 90TCS4025F           |
|                             |                                      | No Branding   | 90TCS4025F-NB        |
| 6"                          |                                      | AutoSprinkler | 90TCS6025F           |
|                             |                                      | No Branding   | 90TCS6025F-NB        |