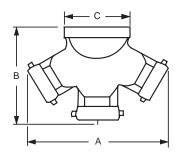

### **Dimensions**

| Size                          | A       | В       | С      |
|-------------------------------|---------|---------|--------|
| 4" x 2-1/2" x 2-1/2" x 2-1/2" | 13-3/4" | 10-1/2" | 5"     |
| 6" x 2-1/2" x 2-1/2" x 2-1/2" | 15-5/4  |         | 7-1/2" |