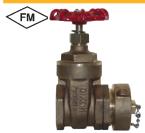

### Features

- Cap not included on the NYFD threaded valve and special threaded valves
- · Solid wedge disc with tapered seats
- Other configurations are available, contact Dixon® for additional information

### Materials

· Red iron handwheel, with brass cap and chain

# **Approvals**

• 2-1/2" UL listed, FM approved, ULC approved

| Inlet<br>Female NPT | Outlet<br>Male Thread | UL Listed | Cast Brass<br>Part # |
|---------------------|-----------------------|-----------|----------------------|
| 1-1/2"              | 1-1/2" NST (NH)       | no        | WDGV150F             |
| 2-1/2"              | 2-1/2" NST (NH)       | yes       | WDGV250F             |
| 2-1/2               | 2-1/2" NYFD           |           | WDGV250NYFD          |