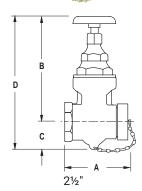

# **Dimensions**

| Size   | Α        | В       | С      | D       |
|--------|----------|---------|--------|---------|
| 1-1/2" | 3-49/64" | 5-5/8"  | 1-1/8" | 6-3/8"  |
| 2-1/2" | 6"       | 10-3/4" | 2-1/2" | 13-1/4" |