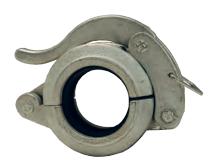

# **Quick Release Couplings - Series-Q**

# **Applications**

 Designed for applications requiring a quick connection and/ or disconnection of a pipe joint

#### **Features**

- A locking pin through the handle prevents accidental opening of the coupling
- See page 976 for replacement gaskets

#### Materials

· Ductile iron body with zinc plating and steel safety clip

| Nominal<br>Size | Pipe<br>O.D. | Maximum<br>Working Pressure<br>PSI at 70°F (21°C) |       | Ductile Iron            |                                      |
|-----------------|--------------|---------------------------------------------------|-------|-------------------------|--------------------------------------|
|                 |              |                                                   |       | Part # with EPDM gasket | Part #<br>with Nitrile Rubber gasket |
| 1-1/2"          | 1.900"       | 300                                               | 850   | H315                    | H315BU                               |
| 2"              | 2.375"       | 300                                               | 1329  | H32                     | H32BU                                |
| 2-1/2"          | 2.875"       | 300                                               | 2120  | H325                    | H325BU                               |
| 3"              | 3.500"       | 300                                               | 2886  | H33                     | H33BU                                |
| 4"              | 4.500"       | 300                                               | 4771  | H34                     | H34BU                                |
| 6"              | 6.625"       | 300                                               | 10341 | H36                     | H36BU                                |