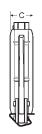

### **Dimensions**

| A       | В      | С      |
|---------|--------|--------|
| 4-3/4"  | 3-1/2" | 1"     |
| 5-1/2"  | 3-3/4" | 1-7/8" |
| 5-7/8"  | 4-3/4" | 1-7/8" |
| 7-1/4"  | 5-1/4" | 1-7/8" |
| 8-1/2"  | 6-1/2" | 2"     |
| 10-5/8" | 8-1/2" | 2"     |