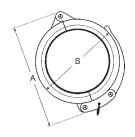

### **Dimensions**

| A       | В      | С      |
|---------|--------|--------|
| 4-3/4"  | 3-1/2" | 1"     |
| 5-1/2"  | 3-3/4" | 1-7/8" |
| 5-7/8"  | 4-3/4" | 1-7/8" |
| 7-1/4"  | 5-1/4" | 1-7/8" |
| 8-1/2"  | 6-1/2" | 2"     |
| 10-5/8" | 8-1/2" | 2"     |