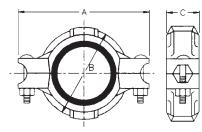

## Dimensions

| Α         | В        | С        |
|-----------|----------|----------|
| 4-7/8"    | 3-17/32" | 1-27/32" |
| 5-5/8"    | 3-45/64" | 1-3/4"   |
| 6-3/8"    | 4-41/64" | 1-27/32" |
| 7-45/64"  | 5-15/16" | 2"       |
| 10-25/32" | 8-7/64"  | 2-3/64"  |
| 13-25/32" | 10"      | 2-21/64" |