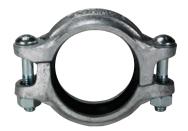

# **Rigid Couplings - Series-R, Style 5**

### Features

- Lightweight, low pressure
- Small gripping teeth hold the housing into the groove allowing a straight run of pipe and preventing any flex at the joint
- See pages 976, 981-982 for replacement gaskets, nuts, and bolts