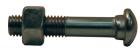

# **Grooved Fitting Accessories**

Nuts and Bolts

## Features

- The nuts are a heavy hexagon design
- Specifically designed for use with the couplings on pages 973 977

## Approval

• Conforms to ASTM A183

| Bolt Thread | Bolt Length | Torque (Ft. Lbs.) | Electroplated Carbon Steel<br>Part # |
|-------------|-------------|-------------------|--------------------------------------|
| 3/8"        | 2"          | 30                | BLT38200                             |
|             | 2-1/4"      |                   | BLT38225                             |
| 1/2"        | 2-1/2"      | 50                | BLT50212                             |
|             | 2-3/4"      |                   | BLT50234                             |
|             | 3"          |                   | BLT50300                             |
| 5/8"        | 3-1/4"      | 75                | BLT58314                             |
| 3/4"        | 4-1/4"      | 75                | BLT75414                             |
| 7/8"        | 5"          | 200               | BLT78500                             |