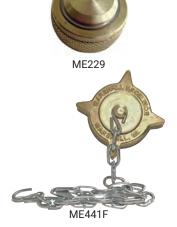

## **Metal Caps**

| Female Acme<br>Threads | Description                        | Material | Part #    |
|------------------------|------------------------------------|----------|-----------|
| 1-3/4"                 | cap with ring and chain            | brass    | ME229-1   |
|                        | cap with ring and chain            | steel    | ME229S-1  |
| 2-1/4"                 | cap with knob plug and chain       | brass    | ME431F-1  |
|                        | cap with knob plug, ring and chain | steel    | ME431FS-1 |
| 3-1/4"                 | cap with knob plug, ring and chain | brass    | ME441F-1  |
|                        | cap with knob plug, ring and chain | steel    | ME441FS-1 |