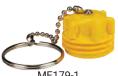

## **Plastic Dust Plugs**

| Male Acme<br>Threads | Description                                    | Plastic<br>Part # |
|----------------------|------------------------------------------------|-------------------|
| 1-3/4"               | plug with dust seal and chain assembly, yellow | ME179-1           |
| 2-1/4"               | plug with dust seal and chain assembly, yellow | ME180-1           |
| 3-1/4"               | plug with dust seal and chain assembly, yellow | ME181-1           |

ME179-1

ME180-1