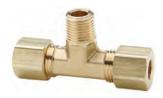

### **Male Branch Tees**

#### **Feature**

• Reference SAE 060425 BA

| <b>Tube Size</b> | Pipe Thread | Brass<br>Part # |
|------------------|-------------|-----------------|
| 1/8"             | 1/8"        | 172C-0202       |
| 3/16"            | 1/8"        | 172C-0302       |
| 1/4"             | 1/8"        | 172C-0402       |
|                  | 1/4"        | 172C-0404       |
| 3/8"             | 1/8"        | 172C-0602       |
|                  | 1/4"        | 172C-0604       |
|                  | 3/8"        | 172C-0606       |
| 1/2"             | 3/8"        | 172C-0806       |