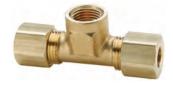

## **Female Branch Tee**

| Tube Size | Pipe Thread | Brass<br>Part # |
|-----------|-------------|-----------------|
| 1/4"      | 1/8"        | 177C-0402       |