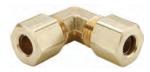

## **Union Elbows**

### **Feature**

• Reference SAE 060201 BA

| Tube Size | Brass Part # |
|-----------|--------------|
| 1/8"      | 165C-02      |
| 3/16"     | 165C-03      |
| 1/4"      | 165C-04      |
| 5/16"     | 165C-05      |
| 3/8"      | 165C-06      |
| 7/16"     | 165C-07      |
| 1/2"      | 165C-08      |
| 5/8"      | 165C-10      |
| 3/4"      | 165C-12      |