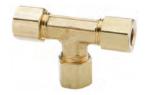

# **Union Tees**

### Feature

• Reference SAE 060401 BA

| Tube Size<br>1 and 2 | Tube Size<br>3 | Brass<br>Part # |
|----------------------|----------------|-----------------|
| 1/8"                 | 1/8"           | 164C-02         |
| 3/16"                | 3/16"          | 264C-03         |
| 1/4"                 | 1/4"           | 164C-04         |
| 5/16"                | 5/16"          | 164C-05         |
| 3/8"                 | 3/8"           | 164C-06         |
| 1/2"                 | 1/2"           | 164C-08         |
| 5/8"                 | 5/8"           | 164C-10         |
| 3/4"                 | 3/4"           | 164C-12         |
| 3/8"                 | 1/4"           | 164C-06-06-04   |
| 1/2"                 | 3/8"           | 164C-08-08-06   |