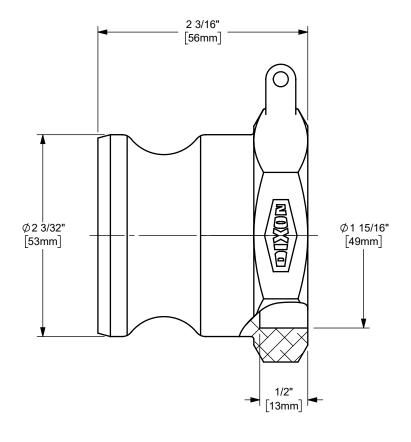

## DIXON [

THE RIGHT CONNECTION  $^{\mathsf{TM}}$ 

1 1/2" DIXON™ / BOSS-LOCK™ ADAPTER x SOCKET TO PIPE CAM AND GROOVE FITTING TITLE:

MATERIAL:

ALUMINUM

PART NUMBER:

150AWSPAL