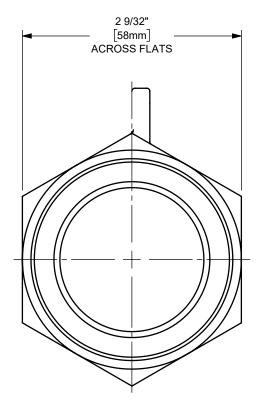

## DIXON [

THE RIGHT CONNECTION  $^{\mathsf{TM}}$ 

1 1/2" DIXON™ / BOSS-LOCK™ ADAPTER x SOCKET TO PIPE CAM AND GROOVE FITTING TITLE:

MATERIAL:

ALUMINUM

PART NUMBER:

150AWSPAL