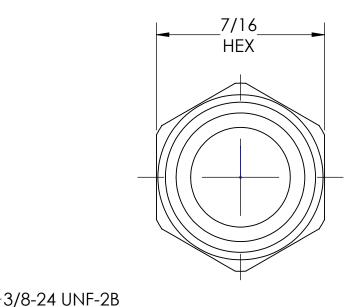

## LINE DRAWING NOT FOR PRODUCTION PURPOSES

Ø 0.26

MATERIAL: 360 BRASS ALLOY

**Dixon Brass** Westmont, Illinois USA

DRAWN DATE
P. MONAGHAN 5/5/21 APPROVED

ECO NO.

TITLE:

WELDING NUT (OXYGEN)

DO NOT SCALE THIS DRAWING rev E

SIZE DWG. NO. 1520306N

This drawing is owned by Dixon Valve& Coupling Co. and shall be returned upon demand. It is loaned on condition that it shall not be copied or reproduced or submitted to others without the owners consent. In accepting it, subject to this condition, the recipient further agrees that this drawing or any design detail or concept disclosed herein shall not be used in any way detrimental to or in competition with the owner. If the recipient does not agree to the terms of this agreement they shall return this drawing immediately. The information contained in this drawing is subject to change without notice.