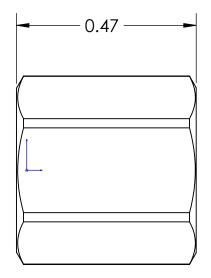

## LINE DRAWING NOT FOR PRODUCTION PURPOSES

Ø 0.26

MATERIAL: 360 BRASS ALLOY

**Dixon Brass** Westmont, Illinois USA

DRAWN DATE
P. MONAGHAN 5/5/21 APPROVED

ECO NO.

TITLE:

WELDING NUT (OXYGEN)

DO NOT SCALE THIS DRAWING rev E

SIZE DWG. NO. 1520306N

This drawing is owned by Dixon Valve& Coupling Co. and shall be returned upon demand. It is loaned on condition that it shall not be copied or reproduced or submitted to others without the owners consent. In accepting it, subject to this condition, the recipient further agrees that this drawing or any design detail or concept disclosed herein shall not be used in any way detrimental to or in competition with the owner. If the recipient does not agree to the terms of this agreement they shall return this drawing immediately. The information contained in this drawing is subject to change without notice.