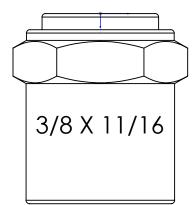

## LINE DRAWING NOT FOR PRODUCTION PURPOSES

1/2 -20 UNF-2B HOSE I.D. 3/8

THIS DRAWING CONTAINS INFORMATION DEEMED PROPRIETARY TO DIXON BRASS AND IS SO TO BE USED ONLY FOR THE PURPOSE FOR WHICH IT IS SUBMITTED, AND FURTHER, SHALL NOT BE COPIED IN WHOLE OR IN PART WITHOUT EXPRESS WRITTEN PERMISSION FIRST OBTAINED FROM DIXON BRASS.