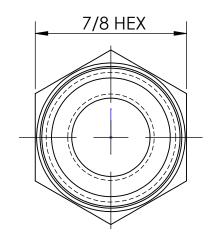

## LINE DRAWING NOT FOR PRODUCTION PURPOSES

1/2 -20 UNF-2B HOSE I.D. 3/8

THIS DRAWING CONTAINS INFORMATION DEEMED PROPRIETARY TO DIXON BRASS AND IS SO TO BE USED ONLY FOR THE PURPOSE FOR WHICH IT IS SUBMITTED, AND FURTHER, SHALL NOT BE COPIED IN WHOLE OR IN PART WITHOUT EXPRESS WRITTEN PERMISSION FIRST OBTAINED FROM DIXON BRASS.