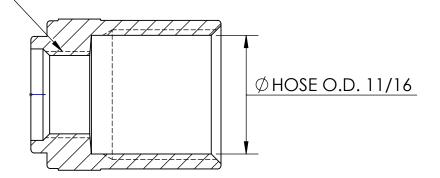

## LINE DRAWING NOT FOR PRODUCTION PURPOSES

1/2 -20 UNF-2B HOSE I.D. 3/8

THIS DRAWING CONTAINS INFORMATION DEEMED PROPRIETARY TO DIXON BRASS AND IS SO TO BE USED ONLY FOR THE PURPOSE FOR WHICH IT IS SUBMITTED, AND FURTHER, SHALL NOT BE COPIED IN WHOLE OR IN PART WITHOUT EXPRESS WRITTEN PERMISSION FIRST OBTAINED FROM DIXON BRASS.