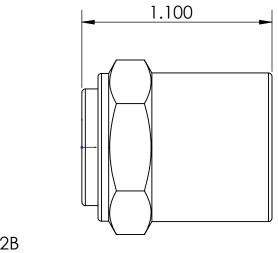

## LINE DRAWING NOT FOR PRODUCTION PURPOSES

1/2 -20 UNF-2B HOSE I.D. 3/8

THIS DRAWING CONTAINS INFORMATION DEEMED PROPRIETARY TO DIXON BRASS AND IS SO TO BE USED ONLY FOR THE PURPOSE FOR WHICH IT IS SUBMITTED, AND FURTHER, SHALL NOT BE COPIED IN WHOLE OR IN PART WITHOUT EXPRESS WRITTEN PERMISSION FIRST OBTAINED FROM DIXON BRASS.