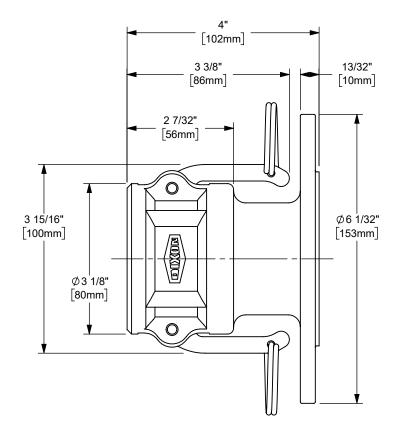

DISTANCE ACROSS OPENED CAM ARMS: 7 27/32"

The Right Connection™

dixonvalve.com

## DIXON

THE RIGHT CONNECTION ™

2" DIXON™ COUPLER x 150# FLANGE CAM AND GROOVE FITTING

MATERIAL: CAMI AND GROOVE FIT

PART NUMBER:

STAINLESS STEEL

DO NOT SCALE THIS DRAWING

200-DL-SS