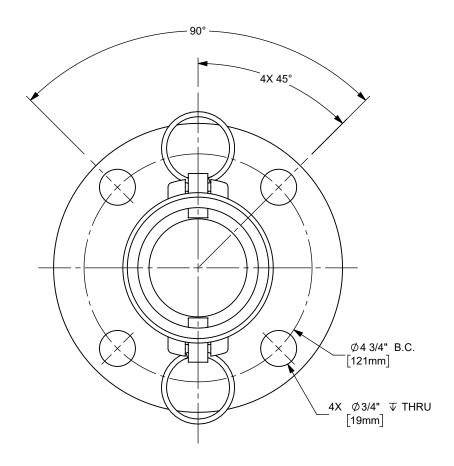

## DIXON

THE RIGHT CONNECTION ™

2" DIXON™ COUPLER x 150# FLANGE CAM AND GROOVE FITTING

MATERIAL: CAMI AND GROOVE FIT

PART NUMBER:

STAINLESS STEEL

DO NOT SCALE THIS DRAWING

200-DL-SS