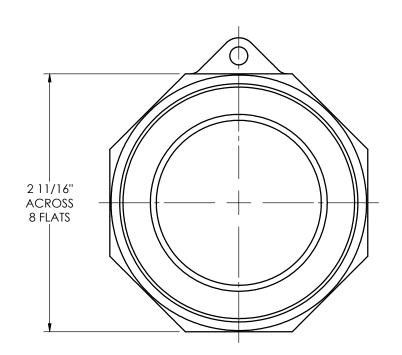

DIXON VALVE & COUPLING CO.

U. S. A.

TITLE

DIXON/BOSS-LOCK TYPE F ADAPTER
2" ADAPTER X MALE NPT THREAD

DRWN BY:

CHECKED BY:

APPROVAL:

MAT'L: