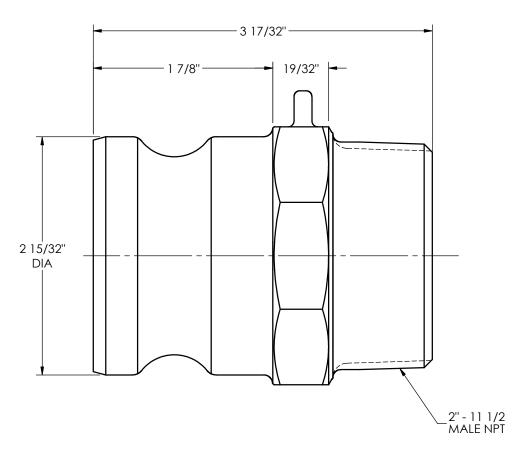

DIXON VALVE & COUPLING CO.

U. S. A.

TITLE

DIXON/BOSS-LOCK TYPE F ADAPTER
2" ADAPTER X MALE NPT THREAD

DRWN BY:

CHECKED BY:

APPROVAL:

MAT'L: