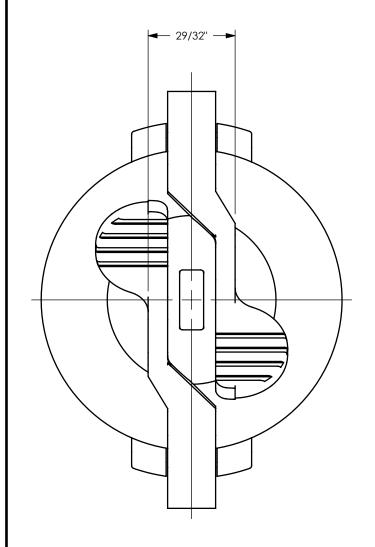

## DIXON

THE RIGHT CONNECTION  $^{\mathsf{TM}}$ 

2" DIXON™ LOCKABLE DUST CAP CAM AND GROOVE FITTING

MATERIAL: STAINLESS STEEL

PART NUMBER:

ΠΤLE:

**200DC-LSS**