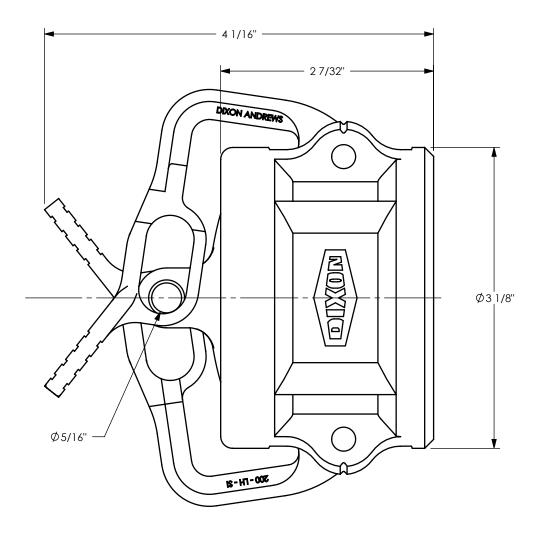

## DIXON

THE RIGHT CONNECTION  $^{\mathsf{TM}}$ 

2" DIXON™ LOCKABLE DUST CAP CAM AND GROOVE FITTING

MATERIAL: STAINLESS STEEL

PART NUMBER:

ΠΤLE:

**200DC-LSS**