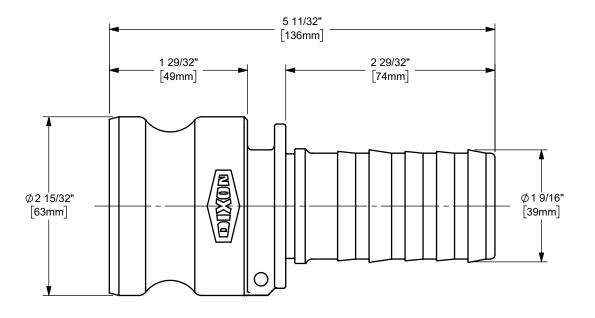

DIXON [

U.S.A.

THE RIGHT CONNECTION  $^{\mathsf{TM}}$ 

2" DIXON™/BOSS-LOCK™ ADAPTER x 1½ " CRIMP SHANK CAM AND GROOVE FITTING

CAM AND GROOVE

TITLE:

PART NUMBER:

ALUMINUM

DO NOT SCALE THIS DRAWING

2015-E-AL