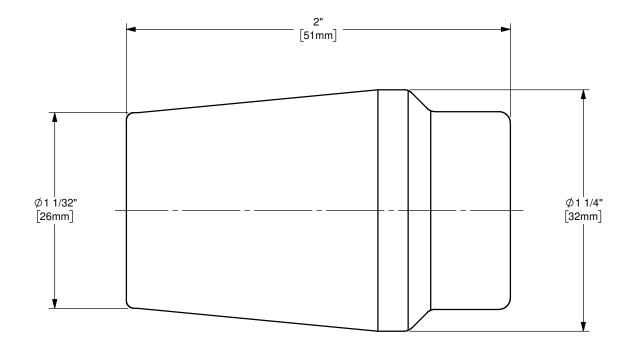

DIXON (

THE RIGHT CONNECTION ™

TITLE:

1 1/4" H520 EXPANSION PLUG

MATERIAL:

PART NUMBER:

STEEL

DO NOT SCALE THIS DRAWING