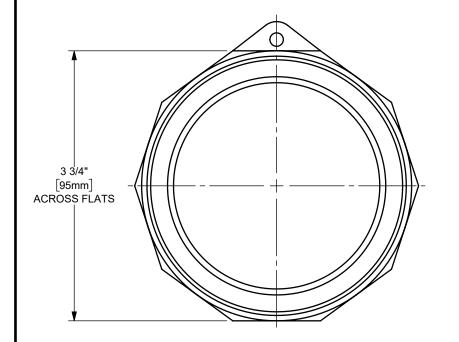

## DIXON [

U.S.A.

THE RIGHT CONNECTION  $^{\mathsf{TM}}$ 

3" DIXON™ / BOSS-LOCK™ ADAPTER x FEMALE NPT w/ LONG HEX CAM AND GROOVE FITTING

CAM AND GROOVE FITT

STAINLESS STEEL

PART NUMBER:

TITLE: