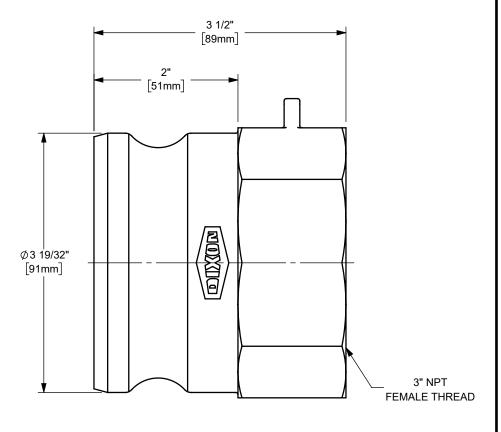

## DIXON [

U.S.A.

THE RIGHT CONNECTION  $^{\mathsf{TM}}$ 

3" DIXON™ / BOSS-LOCK™ ADAPTER x FEMALE NPT w/ LONG HEX CAM AND GROOVE FITTING

CAM AND GROOVE FITT

STAINLESS STEEL

PART NUMBER:

TITLE: