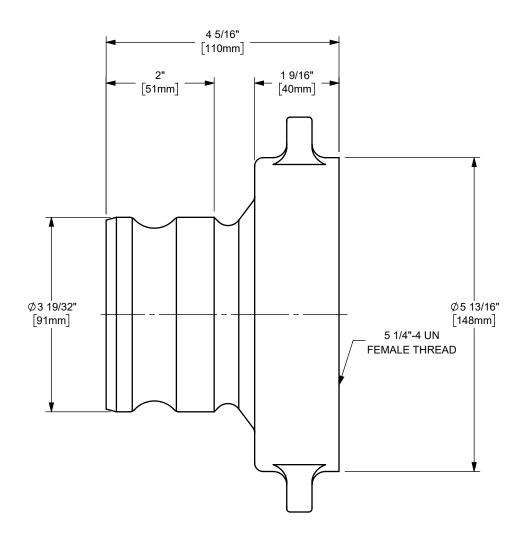

## DIXON [ U.S.A.

THE RIGHT CONNECTION ™

3" DIXON™ / BOSS- LOCK™ ADAPTER X RAILROAD TANK CAR CONNECTION TANK TRUCK

PART NUMBER:

**300-TCA-BR** 

**BRASS**