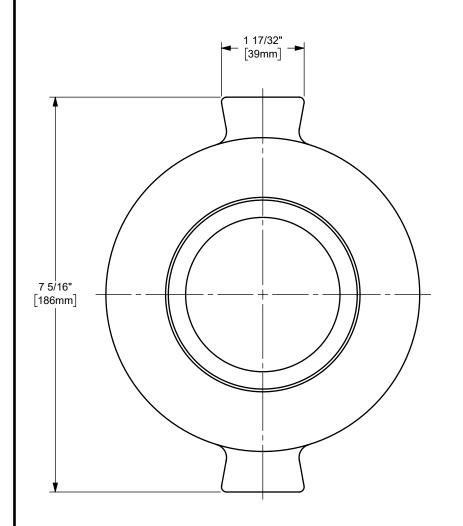

## DIXON [ U.S.A.

THE RIGHT CONNECTION ™

3" DIXON™ / BOSS- LOCK™ ADAPTER X RAILROAD TANK CAR CONNECTION TANK TRUCK

PART NUMBER:

**300-TCA-BR** 

**BRASS**