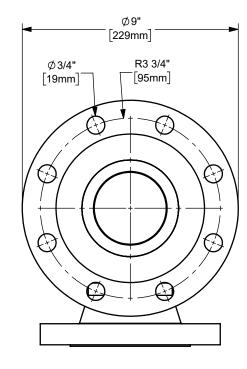

MATERIAL:

3" V-RING STYLE 30 SWIVEL W/ 150 lbs. FLANGES X 4" 150 lbs. FLANGE (FULL PEN WELDING & SUBMERGED SERVICE)

**CARBON STEEL** 

THE RIGHT CONNECTION  $^{\mathsf{TM}}$ 

DO NOT SCALE THIS DRAWING

PART NUMBER: