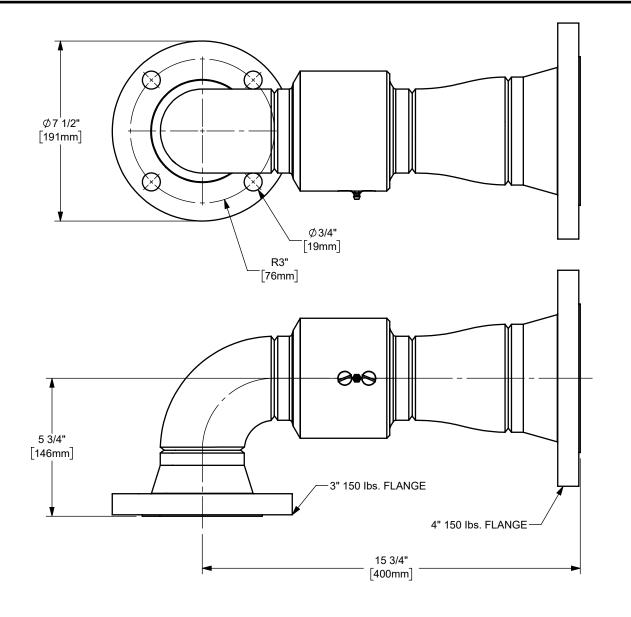

MATERIAL:

3" V-RING STYLE 30 SWIVEL W/ 150 lbs. FLANGES X 4" 150 lbs. FLANGE (FULL PEN WELDING & SUBMERGED SERVICE)

**CARBON STEEL** 

THE RIGHT CONNECTION  $^{\mathsf{TM}}$ 

DO NOT SCALE THIS DRAWING

PART NUMBER: