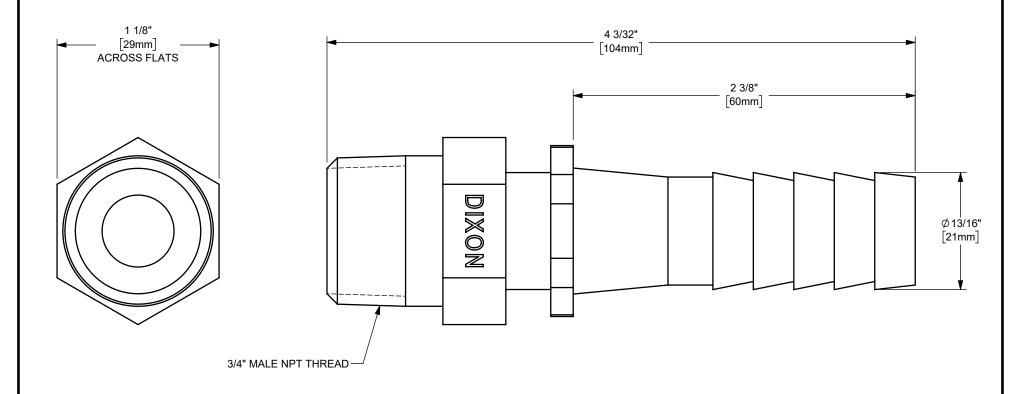

DIXON U.S.A.

THE RIGHT CONNECTION  $^{\mathsf{TM}}$ 

ΓITLE:

3/4" MALE 3500 NIPPLE

MATERIAL:

PART NUMBER:

PLATED STEEL

DO NOT SCALE THIS DRAWING