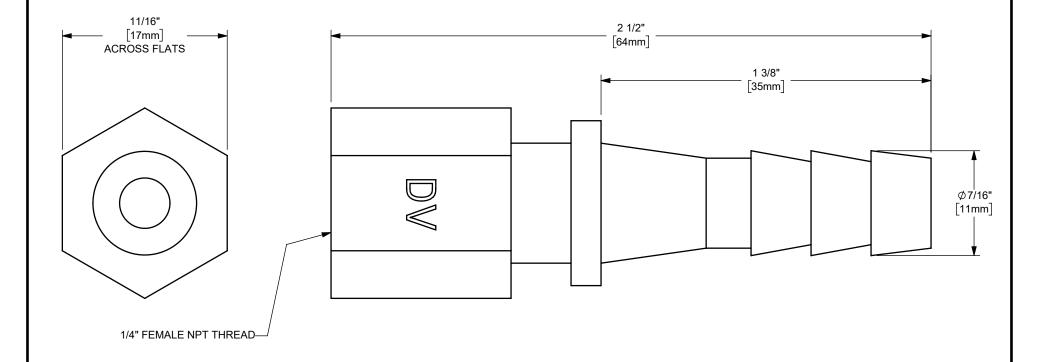

## DIXON [

THE RIGHT CONNECTION ™

ΓΙΤLE:

3/8" HOSE SHANK x 1/4" FEMALE 3500 NIPPLE

MATERIAL:

PART NUMBER:

3545

PLATED STEEL