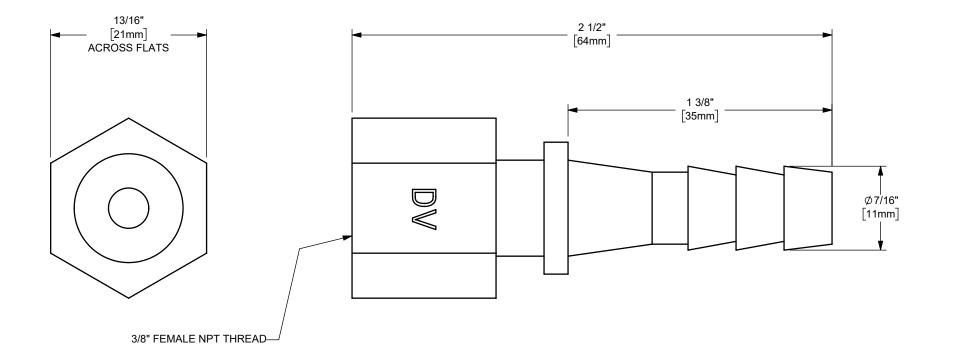

## DIXON

U.S.A.

TITLE:

THE RIGHT CONNECTION ™
3/8" FEMALE 3500 NIPPLE

MATERIAL:

PART NUMBER:

PLATED STEEL

DO NOT SCALE THIS DRAWING