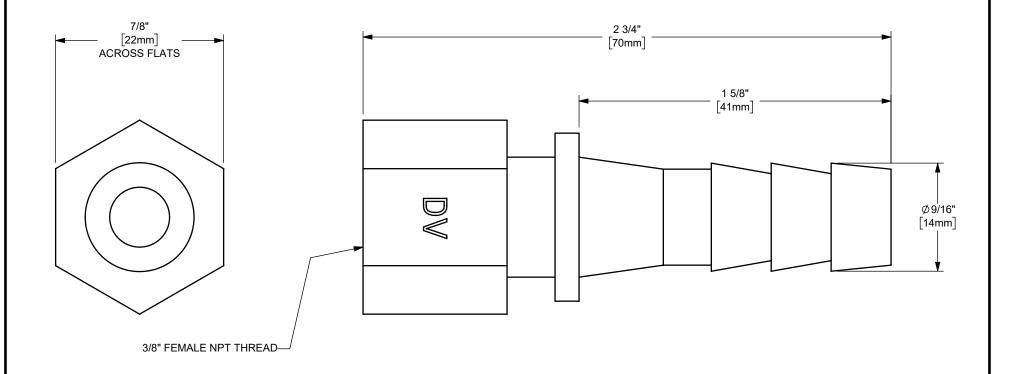

DIXON [

THE RIGHT CONNECTION ™

ΠΤLE:

1/2" HOSE SHANK x 3/8" FEMALE 3500 NIPPLE

MATERIAL:

DO NOT SCALE THIS DRAWING

3550

PLATED STEEL